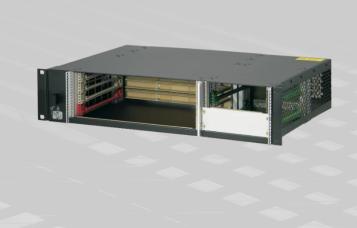

## Global CompactPCI® System **2U/4-SLOT SYSTEM**

## PART NUMBER: 6U-CHAS-2222U

- In accordance with IEC 60297-3-101, -102, -103; IEEE 1101.1, 1101.10/11; backplane in accordance with PICMG 2.0 rev. 3.0
- Horizontal card cage
- Backplane (signal and power backplane in one unit) 4 slot, 2U, 64 bit
- Heat dissipation by hot-swap fan unit
- Prepared for the assembly of a 19" power supply

## SPECIFICATION

• Width: 449 mm